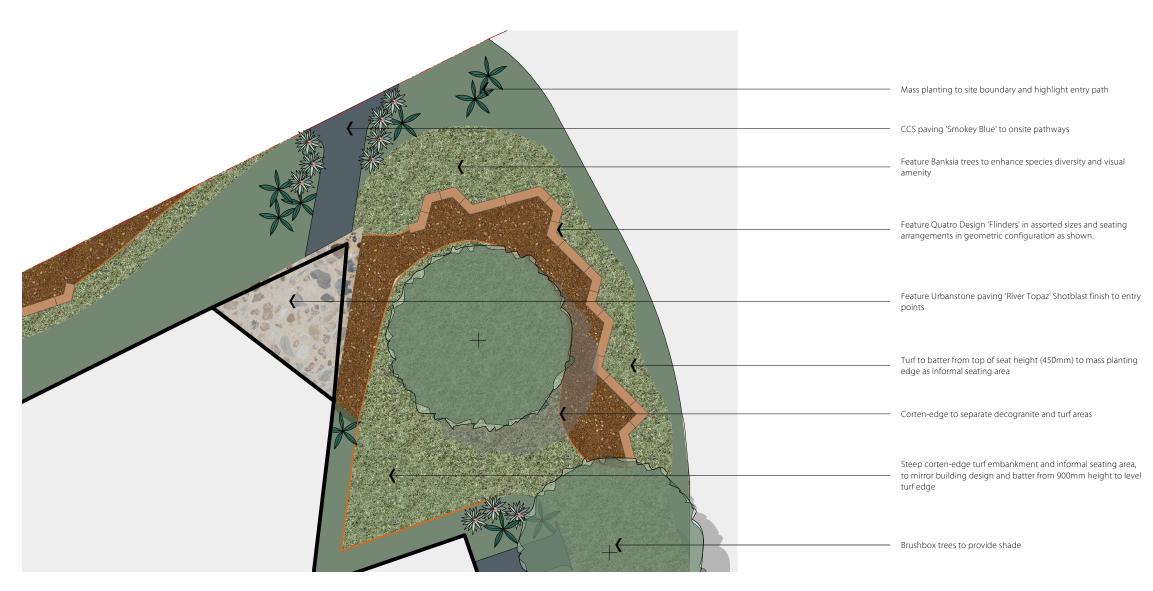

### STREET DETAIL LOO

### ASTRA AEROLAB

STREET DETAIL PLAN

PERSPECTIVE OF EMBANKMENT SEATING

LEGEND

PROPOSED, ENDEMIC TREE SPOTTED GUM.

PROPOSED SHADE TREE BRUSHBOX.

PROPOSED FEATURE TREE OLD MAN BANSKIA.

STEEP TURF EMBANKMENT SLIGHT TURF EMBANKMENT

MASS PLANTING GRAVEL / DECO GRANITE

FEATURE PAVING TO ENTRANCES URBANSTONE 'RIVER TOPAZ' (SHOTBLAST)

MOS 'OXLEY' BIKE RACKS

QUATRO DESIGN ASSORTED 'FLINDERS' IN KALGOOLIE FINISH. REFER PLANS.

CORTEN STELL EDGING.