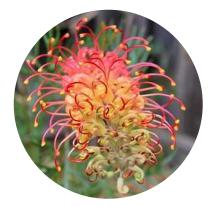

EMBANKMENT SLIGHT TURF EMBANKMENT



MASS PLANTING GRAVEL / DECO GRANITE



FEATURE PAVING TO ENTRANCES URBANSTONE 'RIVER TOPAZ' (SHOTBLAST)



MOS 'OXLEY' BIKE RACKS



QUATRO DESIGN ASSORTED 'FLINDERS' IN KALGOOLIE FINISH. REFER PLANS.

CORTEN STELL EDGING.

PROJECT:

ASTRA AEROLAB

LOT 109 CABBAGE TREE ROAD, WILLIAMTOWN, 2318

CLIENT:

**GREATER NEWCASTLE** AEROTROPOLIS Pty Ltd

14066.5-DA\_E\_Astra Aerolab Industrial Site.vw

DATE: 05-09-2022

14066.5 DA L004 D



### FINISHES PALETTE | L005

### ASTRA AEROLAB





CCS Paving 'Smokey Blue'



Urbanstone Paving 'River Topaz' (Shotblasted)



Decogranite



Corten Steel



Spotted Gum



Mos 'Oxley' Bike Rack



Assorted Quatro Design 'Flinders' (Kalgoorlie Long Bench 120° Return with seat attachment shown)



Bottlebrush 'Better John'



Grevillea 'Superb'



Brushbox

#### TREE SCHEDULE

| ID    | Botanical Name        | Common Name     | Pot Size | Scheduled Size |
|-------|-----------------------|-----------------|----------|----------------|
| BaSe  | Banksia serrata       | Old Man Banksia | 75Lt     | 15.0 x 6.0     |
| CorMa | Corymbia maculata     | Spotted Gum     | 300Lt    | 30.0 x 10.0    |
| LoCo  | Lophostemon confertus | Brush Box       | 200Lt    | 10.0 x 15.0    |

#### PLANT SCHEDULE

| ID     | Botanical Name                      | Common Name                                              | Pot Size | Scheduled Size |
|--------|-------------------------------------|----------------------------------------------------------|----------|----------------|
| CaVBJ  | Callistemon viminalis 'Better John' | Cal