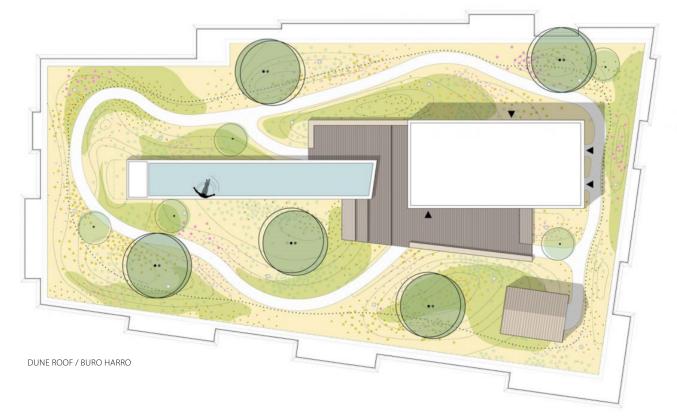

## PRECEDENTS | L002

LEGEND

PROPOSED, ENDEMIC TREE SPOTTED GUM.

PROPOSED SHADE TREE BRUSHBOX.

PROPOSED FEATURE TREE OLD MAN BANSKIA.

QUATRO DESIGN ASSORTED 'FLINDERS' IN KALGOOLIE FINISH. REFER PLANS.

CORTEN STELL EDGING.