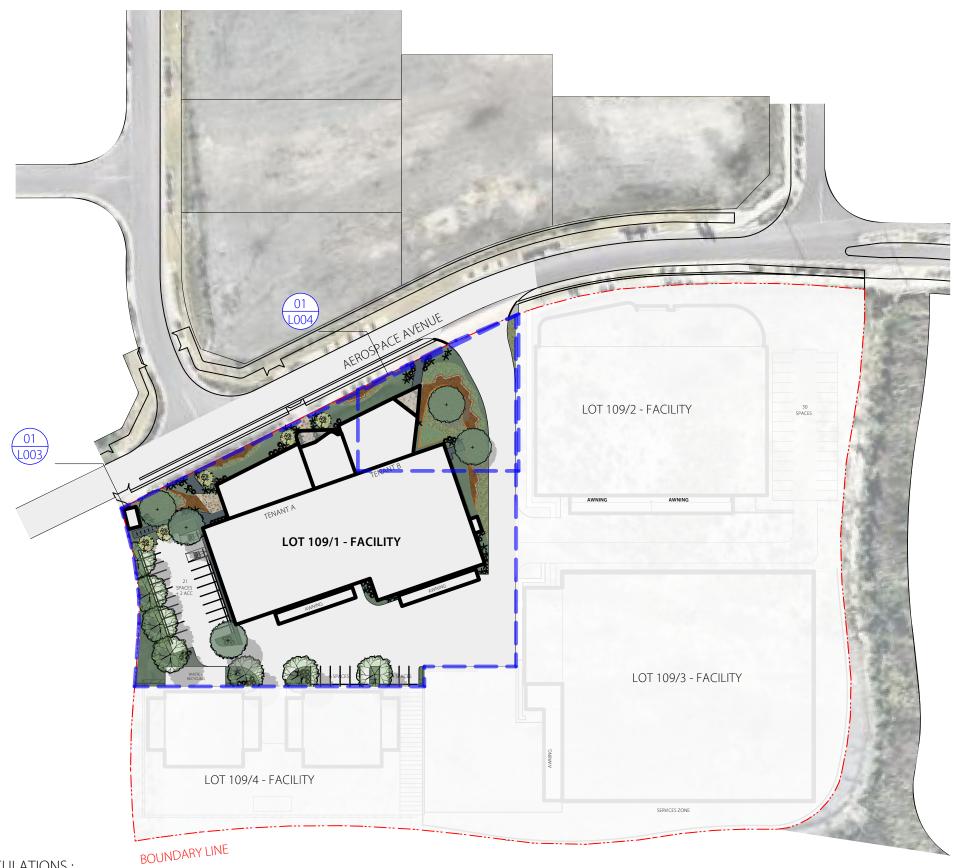

#### LANDSCAPED AREA CALCULATIONS:

1550 m<sup>2</sup> (20.9%) Deep Soil Planting Carpark Shading 31.03%

### LANDSCAPE PLAN

### ASTRA AEROLAB

LEGEND

PROPOSED, ENDEMIC TREE SPOTTED GUM.

PROPOSED SHADE TREE PROPOSED FEATURE TREE OLD MAN BANSKIA.

MASS PLANTING

FEATURE PAVING TO ENTRANCES URBANSTONE 'RIVER TOPAZ' (SHOTBLAST)

MOS 'OXLEY' BIKE RACKS

QUATRO DESIGN ASSORTED 'FLINDERS'

CORTEN STELL EDGING.

14/12/22 CARPARK TREE SPECIES C 3/11/22 TRES SUBSTITUTION 3/11/22 ARCH REALIGNMENT & ADDITIONAL TREES 16/9/22 CARPARK UPDATE 15/9/22 ISSUE FOR DA 9/9/22 ISSUE FOR REVIEW

PROJECT:

ASTRA AEROLAB

LOT 109 CABBAGE TREE ROAD, WILLIAMTOWN, 2318

**GREATER NEWCASTLE** AEROTROPOLIS Pty Ltd

14066.5 DA L003 F