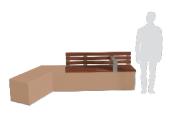

### ASTRA AEROLAB

STREET DETAIL PLAN

PERSPECTIVE OF EMBANKMENT SEATING

LEGEND

PROPOSED, ENDEMIC TREE SPOTTED GUM.

PROPOSED SHADE TREE BRUSHBOX.

PROPOSED FEATURE TREE OLD MAN BANSKIA.

STEEP TURF EMBANKMENT SLIGHT TURF EMBANKMENT