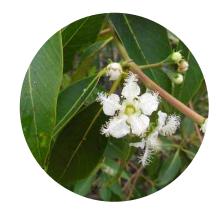

EMBANKMENT



MASS PLANTING GRAVEL / DECO GRANITE



FEATURE PAVING TO ENTRANCES URBANSTONE 'RIVER TOPAZ' (SHOTBLAST)



MOS 'OXLEY' BIKE RACKS



QUATRO DESIGN ASSORTED 'FLINDERS' IN KALGOOLIE FINISH. REFER PLANS.

CORTEN STELL EDGING.

PROJECT:

ASTRA AEROLAB

LOT 109 CABBAGE TREE ROAD, WILLIAMTOWN, 2318

CLIENT:

**GREATER NEWCASTLE** AEROTROPOLIS Pty Ltd

14066.5-DA\_E\_Astra Aerolab Industrial Site.vw

DATE: 05-09-2022

14066.5 DA L004 D



### FINISHES PALETTE | L005

### ASTRA AEROLAB





CCS Paving 'Smokey Blue'



Urbanstone Paving 'River Topaz' (Shotblasted)



Decogranite



Corten Steel



Spotted Gum



Mos 'Oxley' Bike Rack



Assorted Quatro Design 'Flinders' (Kalgoorlie Long Bench 120° Return with seat attachment shown)



Bottlebrush 'Better John'



Grevillea 'Superb'



Brushbox

#### TREE SCHEDULE

| ID    | Botanical Name        | Common Name     | Pot Size | Scheduled Size |
|-------|-----------------------|-----------------|----------|----------------|
| BaSe  | Banksia serrata       | Old Man Banksia | 75Lt     | 15.0 x 6.0     |
| CorMa | Corymbia maculata     | Spotted Gum     | 300Lt    | 30.0 x 10.0    |
| LoCo  | Lophostemon confertus | Brush Box       | 200Lt    | 10.0 x 15.0    |

#### PLANT SCHEDULE

| ID     | Botanical Name                      | Common Name                                              | Pot Size | Scheduled Size |
|--------|-------------------------------------|----------------------------------------------------------|----------|----------------|
| CaVBJ  | Callistemon viminalis 'Better John' | Callistemon 'Better John'