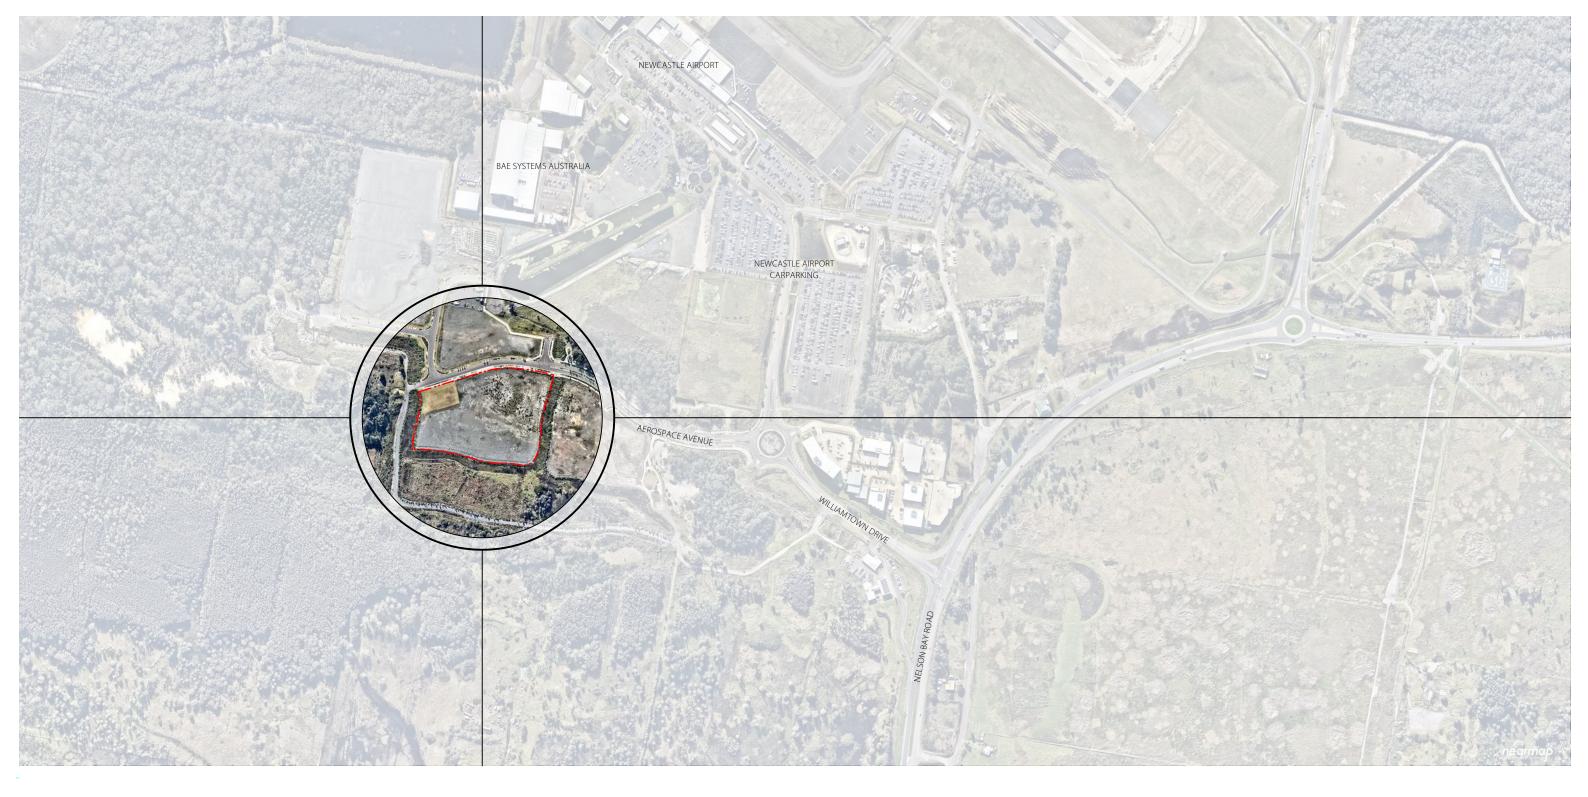

### landscape development application

ASTRA AEROLAB

GREATER NEWCASTLE AEROTROPOLIS Pty Ltd
LOT 109 CABBAGE TREE ROAD, WILLIAMTOWN, 2318

# SITE PLAN | L001

ASTRA AEROLAB

LEGEND

PROPOSED, ENDEMIC TREE SPOTTED GUM.

PROPOSED SHADE TREE BRUSHBOX.

PROPOSED FEATURE TREE OLD MAN BANSKIA.

QUATRO DESIGN ASSORTED 'FLINDERS' IN KALGOOLIE FINISH. REFER PLANS.

COMMENTS

PROJECT:

ASTRA AEROLAB

LOT 109 CABBAGE TREE ROAD, WILLIAMTOWN, 2318

CLIENT:

**GREATER NEWCASTLE** AEROTROPOLIS Pty Ltd

DRAWN: ER / GF DATE: 05-09-2022

14066.5 DA L001 F