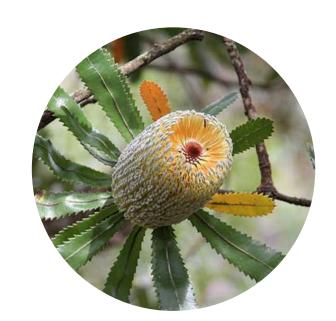

#### TREE SCHEDULE

| ID    | Botanical Name        | Common Name     | Pot Size | Scheduled Size |
|-------|-----------------------|-----------------|----------|----------------|
| BaSe  | Banksia serrata       | Old Man Banksia | 75Lt     | 15.0 x 6.0     |
| CorMa | Corymbia maculata     | Spotted Gum     | 300Lt    | 30.0 x 10.0    |
| LoCo  | Lophostemon confertus | Brush Box       | 200Lt    | 10.0 x 15.0    |

Old Man's Banskia

PROPOSED, ENDEMIC TREE SPOTTED GUM.

PROPOSED SHADE TREE BRUSHBOX.

STEEP TURF EMBANKMENT

QUATRO DESIGN ASSORTED 'FLINDERS' IN KALGOOLIE FINISH. REFER PLANS.

CORTEN STELL EDGING.

16/9/22 CARPARK UPDATE 15/9/22 ISSUE FOR DA 9/9/22 ISSUE FOR REVIEW