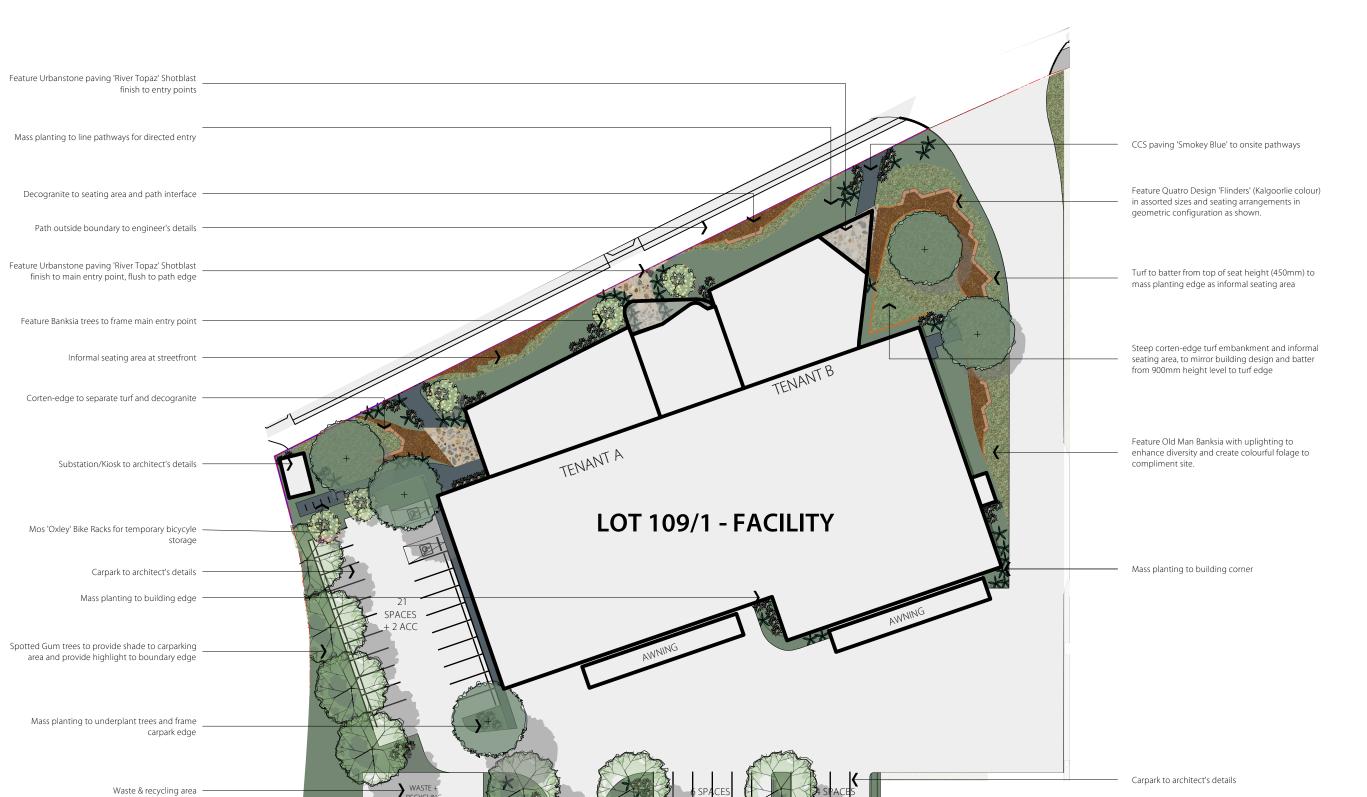

### LANDSCAPE PLAN

### ASTRA AEROLAB

LEGEND

PROPOSED, ENDEMIC TREE SPOTTED GUM.

PROPOSED SHADE TREE PROPOSED FEATURE TREE OLD MAN BANSKIA.

MASS PLANTING

FEATURE PAVING TO ENTRANCES URBANSTONE 'RIVER TOPAZ' (SHOTBLAST)

MOS 'OXLEY' BIKE RACKS

QUATRO DESIGN ASSORTED 'FLINDERS'

CORTEN STELL EDGING.

14/12/22 CARPARK TREE SPECIES C 3/11/22 TRES SUBSTITUTION 3/11/22 ARCH REALIGNMENT & ADDITIONAL TREES 16/9/22 CARPARK UPDATE 15/9/22 ISSUE FOR DA 9/9/22 ISSUE FOR REVIEW

PROJECT:

ASTRA AEROLAB

LOT 109 CABBAGE TREE ROAD, WILLIAMTOWN, 2318

**GREATER NEWCASTLE** AEROTROPOLIS Pty Ltd

14066.5 DA L003 F