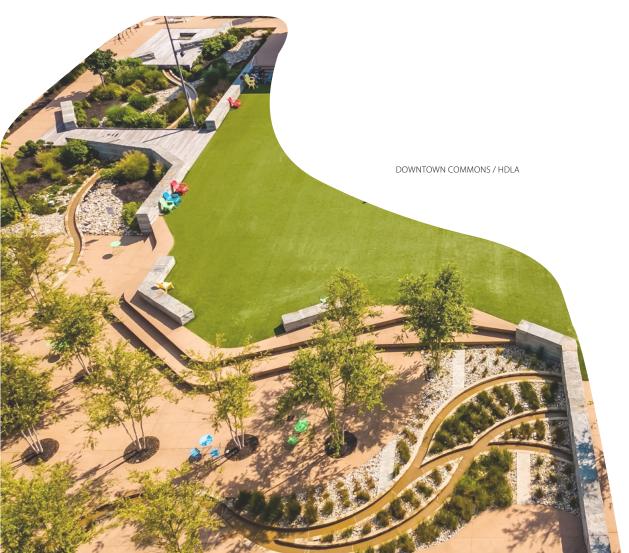

## PRECEDENTS | L002

LEGEND

PROPOSED, ENDEMIC TREE SPOTTED GUM.

PROPOSED SHADE TREE BRUSHBOX.

PROPOSED FEATURE TREE OLD MAN BANSKIA.

QUATRO DESIGN ASSORTED 'FLINDERS' IN KALGOOLIE FINISH. REFER PLANS.

CORTEN STELL EDGING.