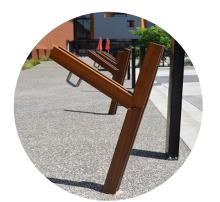

### ASTRA AEROLAB

CCS Paving 'Smokey Blue'

Urbanstone Paving 'River Topaz' (Shotblasted)

Decogranite

Corten Steel

Spotted Gum

Mos 'Oxley' Bike Rack

Assorted Quatro Design 'Flinders' (Kalgoorlie Long Bench 120° Return with seat attachment shown)