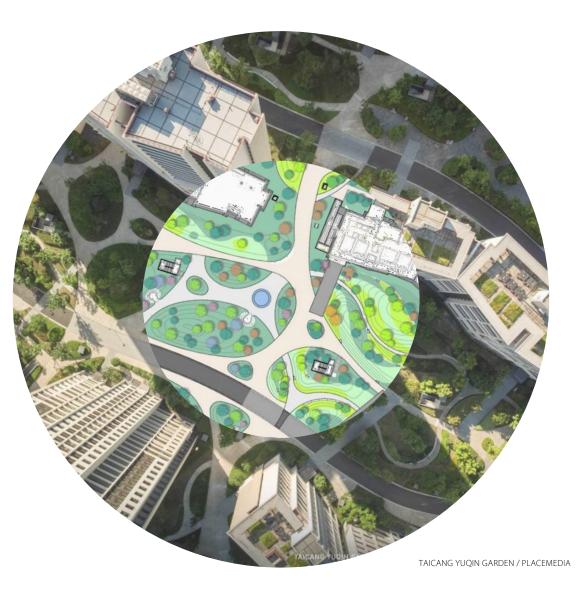

## PRECEDENTS | L002

LEGEND

PROPOSED, ENDEMIC TREE SPOTTED GUM.

PROPOSED SHADE TREE BRUSHBOX.

PROPOSED FEATURE TREE OLD MAN BANSKIA.

QUATRO DESIGN ASSORTED 'FLINDERS' IN KALGOOLIE FINISH. REFER PLANS.

CORTEN STELL EDGING.