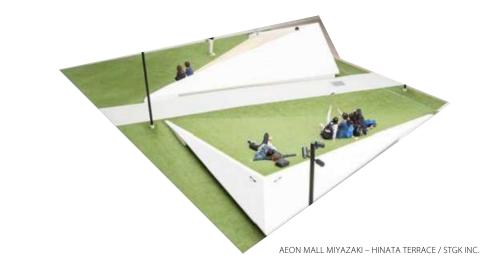

## PRECEDENTS | L002

LEGEND

PROPOSED, ENDEMIC TREE SPOTTED GUM.

PROPOSED SHADE TREE BRUSHBOX.

PROPOSED FEATURE TREE OLD MAN BANSKIA.

QUATRO DESIGN ASSORTED 'FLINDERS' IN KALGOOLIE FINISH. REFER PLANS.

CORTEN STELL EDGING.